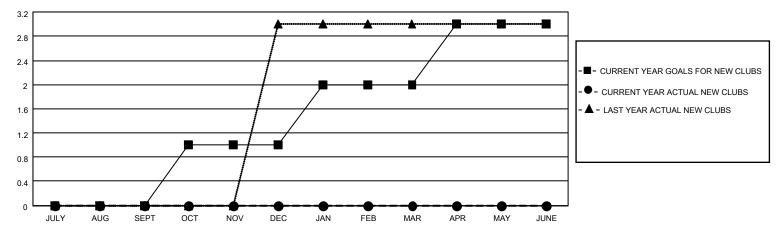

### District 4 L3

| Clubs         |               |             |               | Members               |                         |                         |                                                    |  |
|---------------|---------------|-------------|---------------|-----------------------|-------------------------|-------------------------|----------------------------------------------------|--|
|               | RESULTS FOR   | R 2020-2021 |               | RESULTS FOR 2020-2021 |                         |                         |                                                    |  |
| QUARTER       | NEW CLUB GOAL | NEW CLUBS   | DROPPED CLUBS | QUARTER MEM           | MBER GROWTH NET<br>GOAL | MEMBER GROWTH<br>ACTUAL | DROPPED<br>MEMBERS ACTUAL<br>(including transfers) |  |
| JULY/AUG/SEPT | 0             | 0           | 0             | JULY/AUG/SEPT         | 30                      | 37                      | 52                                                 |  |
| OCT/NOV/DEC   | 1             | 0           | 0             | OCT/NOV/DEC           | 60                      | 0                       | 0                                                  |  |
| JAN/FEB/MAR   | 1             | 0           | 0             | JAN/FEB/MAR           | 60                      | 0                       | 0                                                  |  |
| APR/MAY/JUNE  | 1             | 0           | 0             | APR/MAY/JUNE          | 60                      | 0                       | 0                                                  |  |

### GOALS AND ACTUAL NEW CLUBS CUMULATIVE