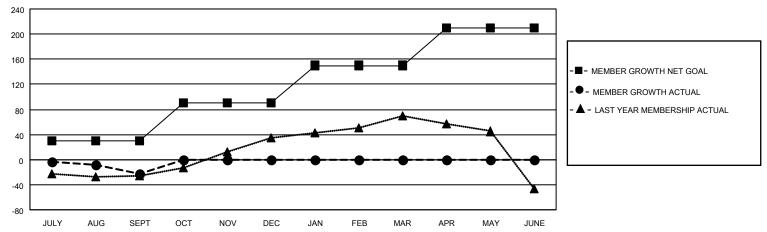

### District 4 L3

| Clubs         |               |             |               | Members               |                         |                         |                                                    |  |
|---------------|---------------|-------------|---------------|-----------------------|-------------------------|-------------------------|----------------------------------------------------|--|
|               | RESULTS FOR   | R 2020-2021 |               | RESULTS FOR 2020-2021 |                         |                         |                                                    |  |
| QUARTER       | NEW CLUB GOAL | NEW CLUBS   | DROPPED CLUBS | QUARTER MEM           | MBER GROWTH NET<br>GOAL | MEMBER GROWTH<br>ACTUAL | DROPPED<br>MEMBERS ACTUAL<br>(including transfers) |  |
| JULY/AUG/SEPT | 0             | 0           | 0             | JULY/AUG/SEPT         | 30                      | 37                      | 52                                                 |  |
| OCT/NOV/DEC   | 1             | 0           | 0             | OCT/NOV/DEC           | 60                      | 0                       | 0                                                  |  |
| JAN/FEB/MAR   | 1             | 0           | 0             | JAN/FEB/MAR           | 60                      | 0                       | 0                                                  |  |
| APR/MAY/JUNE  | 1             | 0           | 0             | APR/MAY/JUNE          | 60                      | 0                       | 0                                                  |  |

### GOALS AND ACTUAL MEMBERS CUMULATIVE

| DROPPED CLUBS: 0 |    | 12 CLUBS OF 62 ADDED 1 OR MORE<br>NEW MEMBERS | GENDER DISTRIBUTION  MALE 669 (54.84%) |              |     |
|------------------|----|-----------------------------------------------|----------------------------------------|--------------|-----|
| DROPPED MEMBERS  |    |                                               | FEMALE                                 | 551 (45.16%) |     |
| DECEASED         | 4  | CLICK HERE FOR CUMULATIVE                     | TOTAL FAMILY UNIT MEMBERS              |              | 306 |
| OTHER 48         |    | MEMBERSHIP DATA                               | FAMILY MEMBERS PAYING HALF DUES        |              | 165 |
| TOTAL            | 52 |                                               |                                        |              |     |